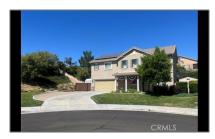

# Residential For Sale

2,304 Sqft - 233 DrakeAvenue, Beaumont, California, 92223

### Basic Details

| Status:                   | Active                     |  |
|---------------------------|----------------------------|--|
| Listing Type:             | For Sale                   |  |
| Property Type:            | Residential                |  |
| Property<br>SubType:      | Single Family<br>Residence |  |
| Price:                    | \$596,555                  |  |
| Price Per Square<br>Foot: | \$259                      |  |
| Square Footage:           | 2,304 Sqft                 |  |
| Lot Area:                 | 0.52 Sqft                  |  |
| Year Built:               | 2008                       |  |
| View:                     | Mountain(s)                |  |
| Bedrooms:                 | 4                          |  |
| Bathrooms:                | 3                          |  |
| Bathrooms<br>(Full):      | 2                          |  |
| Bathrooms (1/2):          | 1                          |  |
| Country:                  | US                         |  |
| State:                    | California                 |  |
| County:                   | Riverside                  |  |
| City:                     | Beaumont                   |  |
| Zipcode:                  | 92223                      |  |
|                           |                            |  |