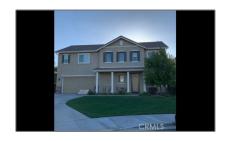

# Residential For Sale

2,304 Sqft - 233 DrakeAvenue, Beaumont, California, 92223

### Basic Details

| Status:                   | Active                     |  |
|---------------------------|----------------------------|--|
| Listing Type:             | For Sale                   |  |
| Property Type:            | Residential                |  |
| Property<br>SubType:      | Single Family<br>Residence |  |
| Price:                    | \$596,555                  |  |
| Price Per Square<br>Foot: | \$259                      |  |
| Square Footage:           | 2,304 Sqft                 |  |
| Lot Area:                 | 0.52 Sqft                  |  |
| Year Built:               | 2008                       |  |
| View:                     | Mountain(s)                |  |
| Bedrooms:                 | 4                          |  |
| Bathrooms:                | 3                          |  |
| Bathrooms<br>(Full):      | 2                          |  |
| Bathrooms (1/2):          | 1                          |  |
| Country:                  | US                         |  |
| State:                    | California                 |  |
| County:                   | Riverside                  |  |
| City:                     | Beaumont                   |  |
| Zipcode:                  | 92223                      |  |
|                           |                            |  |