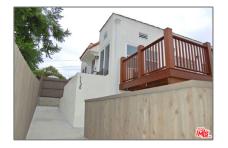

# **Residential Rent For Rent**

600 Sqft - 1130 LavetaTerrace, Los Angeles, California, 90026

### Basic **Details**

| Status:                   | Active                     |  |
|---------------------------|----------------------------|--|
| Listing Type:             | For Rent                   |  |
| Property Type:            | <b>Residential Rent</b>    |  |
| Property<br>SubType:      | Single Family<br>Residence |  |
| Price:                    | \$4,250                    |  |
| Price Per Square<br>Foot: | \$7                        |  |
| Square Footage:           | 600 Sqft                   |  |
| Lot Area:                 | 0.05 Sqft                  |  |
| Year Built:               | 1923                       |  |
| View:                     | Mountain(s)                |  |
| Bedrooms:                 | 2                          |  |
| Bathrooms:                | 1                          |  |
| Bathrooms                 | 1                          |  |

### Features

| √ View:                 | City Lights, Hills                               |  |
|-------------------------|--------------------------------------------------|--|
| Association:            | 0                                                |  |
| Senior<br>Community:    | 0                                                |  |
| Stories:                | 1                                                |  |
| Pet Policy:             | Call                                             |  |
| √ Parking:              | 0.00                                             |  |
| $\checkmark$ Furnished: | Unfurnished                                      |  |
| √ Laundry:              | Dryer Included, Washer<br>Included               |  |
| √ Heating System:       | Central                                          |  |
| ✓ Cooling System:       | Central Air                                      |  |
| ✓ Appliances:           | Dishwasher, Disposal,<br>Microwave, Refrigerator |  |