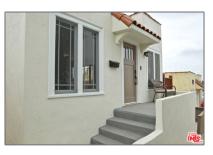

# **Residential Rent For Rent**

600 Sqft - 1130 LavetaTerrace, Los Angeles, California, 90026

### Basic **Details**

| Status:                   | Active                     |  |
|---------------------------|----------------------------|--|
| Listing Type:             | For Rent                   |  |
| Property Type:            | <b>Residential Rent</b>    |  |
| Property<br>SubType:      | Single Family<br>Residence |  |
| Price:                    | \$4,250                    |  |
| Price Per Square<br>Foot: | \$7                        |  |
| Square Footage:           | 600 Sqft                   |  |
| Lot Area:                 | 0.05 Sqft                  |  |
| Year Built:               | 1923                       |  |
| View:                     | Mountain(s)                |  |
| Bedrooms:                 | 2                          |  |
| Bathrooms:                | 1                          |  |
| Bathrooms                 | 1                          |  |

### Features

| √ View:                 | City Lights, Hills                               |  |
|-------------------------|--------------------------------------------------|--|
| Association:            | 0                                                |  |
| Senior<br>Community:    | 0                                                |  |
| Stories:                | 1                                                |  |
| Pet Policy:             | Call                                             |  |
| √ Parking:              | 0.00                                             |  |
| $\checkmark$ Furnished: | Unfurnished                                      |  |
| √ Laundry:              | Dryer Included, Washer<br>Included               |  |
| √ Heating System:       | Central                                          |  |
| ✓ Cooling System:       | Central Air                                      |  |
| ✓ Appliances:           | Dishwasher, Disposal,<br>Microwave, Refrigerator |  |