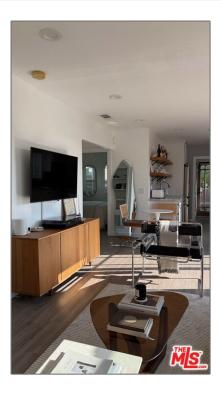

# **Residential Rent For Rent**

600 Sqft - 1130 LavetaTerrace, Los Angeles, California, 90026

### Basic **Details**

| Status:                   | Active                     |  |
|---------------------------|----------------------------|--|
| Listing Type:             | For Rent                   |  |
| Property Type:            | <b>Residential Rent</b>    |  |
| Property<br>SubType:      | Single Family<br>Residence |  |
| Price:                    | \$4,250                    |  |
| Price Per Square<br>Foot: | \$7                        |  |
| Square Footage:           | 600 Sqft                   |  |
| Lot Area:                 | 0.05 Sqft                  |  |
| Year Built:               | 1923                       |  |
| View:                     | Mountain(s)                |  |
| Bedrooms:                 | 2                          |  |
| Bathrooms:                | 1                          |  |
| Bathrooms                 | 1                          |  |

### Features

| √ View:                 | City Lights, Hills                               |  |
|-------------------------|--------------------------------------------------|--|
| Association:            | 0                                                |  |
| Senior<br>Community:    | 0                                                |  |
| Stories:                | 1                                                |  |
| Pet Policy:             | Call                                             |  |
| √ Parking:              | 0.00                                             |  |
| $\checkmark$ Furnished: | Unfurnished                                      |  |
| √ Laundry:              | Dryer Included, Washer<br>Included               |  |
| √ Heating System:       | Central                                          |  |
| ✓ Cooling System:       | Central Air                                      |  |
| ✓ Appliances:           | Dishwasher, Disposal,<br>Microwave, Refrigerator |  |