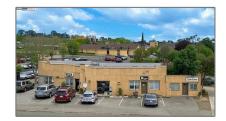

# Commercial Rent For Rent

- 800 1st Street, Benicia, California, 94510









## **Basic Details**

Status: Active

Listing Type: For Rent

Property Type: Commercial Rent

Property Single Family SubType: Residence

Price: **\$1,200** 

Price Per Square \$2

Foot:

Lot Area: **0.01 Sqft** 

Year Built: 1963

View: **Mountain(s)** 

Country: US

State: California

County: Solano

City: Benicia

Zipcode: **94510** 

Listing ID: **41105427** 

### MLS Addon

| Parcel Number:           | 0089052160 |
|--------------------------|------------|
| Lot Size Square<br>Feet: | 600        |

TaxAnnualAmou \$0

#### **Features**

√

Parking:

8800.00

### nt:

| Taxes:               | <b>\$0</b> |
|----------------------|------------|
| Guest House<br>SqFt: | 0          |
| Approx Lot SqFt:     | 0          |

# Agent Info



Rina Maya

**858-876-7946** 

**3** 800-878-0907