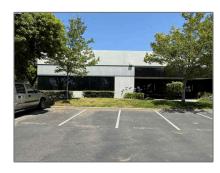

# Commercial Rent For Rent

- 44238 Fremont Blvd, Fremont, California, 94538









#### Basic Details

| Status:                   | Active                     |  |
|---------------------------|----------------------------|--|
| Listing Type:             | For Rent                   |  |
| Property Type:            | <b>Commercial Rent</b>     |  |
| Property<br>SubType:      | Single Family<br>Residence |  |
| Price:                    | \$10,285                   |  |
| Price Per Square<br>Foot: | \$2                        |  |
| Lot Area:                 | 0.41 Sqft                  |  |
| Year Built:               | 1987                       |  |
| View:                     | Mountain(s)                |  |
| Country:                  | US                         |  |
| State:                    | California                 |  |
| County:                   | Al