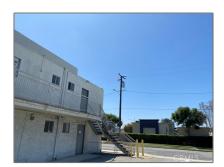

# Commercial Rent For Rent

 $800\ Sqft$  -  $18051\ Crenshaw$  , Torrance, California, 90504

#### Basic Details

| Status:                   | Active                 |  |
|---------------------------|------------------------|--|
| Listing Type:             | For Rent               |  |
| Property Type:            | <b>Commercial Rent</b> |  |
| Property<br>SubType:      | Business               |  |
| Price:                    | \$1,675                |  |
| Price Per Square<br>Foot: | \$2                    |  |
| Square Footage:           | 800 Sqft               |  |
| Lot Area:                 | 0.15 Sqft              |  |
| View:                     | Mountain(s)            |  |
| Country:                  | US                     |  |
| State:                    | California             |  |
| County:                   | Los Angeles            |  |
| City:                     | Torrance               |  |
| Zipcode:                  | 90504                  |  |
| Listing ID:               | SB25167590             |  |
|                           |                        |  |