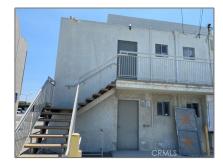

# Commercial Rent For Rent

 $800\ Sqft$  -  $18051\ Crenshaw$  , Torrance, California, 90504

#### Basic Details

| Status:                   | Active                 |  |
|---------------------------|------------------------|--|
| Listing Type:             | For Rent               |  |
| Property Type:            | <b>Commercial Rent</b> |  |
| Property<br>SubType:      | Business               |  |
| Price:                    | \$1,675                |  |
| Price Per Square<br>Foot: | \$2                    |  |
| Square Footage:           | 800 Sqft               |  |
| Lot Area:                 | 0.15 Sqft              |  |
| View:                     | Mountain(s)            |  |
| Country:                  | US                     |  |
| State:                    | California             |  |
| County:                   | Los Angeles            |  |
| City:                     | Torrance               |  |
| Zipcode:                  | 90504                  |  |
| Listing ID:               | SB25167590             |  |
|                           |                        |  |