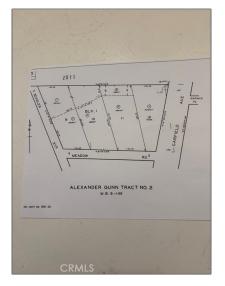

### MLS Addon

| Zoning:                          | Light Industrical |  |
|----------------------------------|-------------------|--|
| Parcel Number:                   | 6233025006        |  |
| TaxAnnualAmou<br>nt:             | \$0               |  |
| TaxYear:                         | 0                 |  |
| Taxes:                           | \$0               |  |
| Guest House<br>SqFt:             | 0                 |  |
| Approx Lot SqFt:                 | 0                 |  |
| ✓ Special Listing<br>Conditions: | Standard          |  |