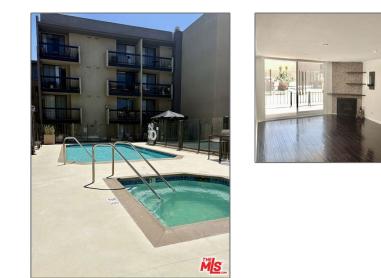

## Features

| √ View:                      | Pool          |
|------------------------------|---------------|
| Association:                 | 0             |
| Senior<br>Community:         | 0             |
| Stories:                     | 0             |
| $\checkmark$ Pet Policy:     | Call          |
| √ Pool:                      | Association   |
| Amenities:                   | Pool          |
| Parking:                     | 2.00          |
| Parking:                     | Parking Space |
| Fireplace:                   | Living room   |
| $\checkmark$ Furnished:      | Unfurnished   |
| Room Type:                   | Living Room   |
| Flooring:                    | Wood          |
| $\checkmark$ Heating System: | Central       |