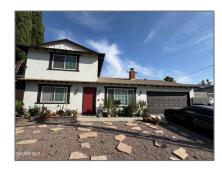

# Residential Rent For Rent

1,577 Sqft - 17814 BlackbrushDrive, Canyon Country, California, 91387

### Basic Details

| Status:                   | Active                     |  |
|---------------------------|----------------------------|--|
| Listing Type:             | For Rent                   |  |
| Property Type:            | <b>Residential Rent</b>    |  |
| Property<br>SubType:      | Single Family<br>Residence |  |
| Price:                    | \$1,150                    |  |
| Price Per Square<br>Foot: | \$1                        |  |
| Square Footage:           | 1,577 Sqft                 |  |
| Lot Area:                 | 0.19 Sqft                  |  |
| Year Built:               | 1965                       |  |
| View:                     | Mountain(s)                |  |
| Bedrooms:                 | 1                          |  |
| Bathrooms:                | 1                          |  |
| Bathrooms (Full):         | 1                          |  |
| Country:                  | US                         |  |
| State:                    | California                 |  |
| County:                   | Los Angeles                |  |
| City:                     | <b>Canyon Country</b>      |  |
| Zipcode:                  | 91387                      |  |
|                           |                            |  |