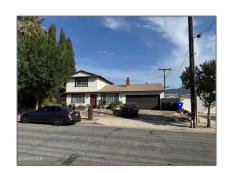

# Residential Rent For Rent

1,577 Sqft - 17814 BlackbrushDrive, Canyon Country, California, 91387

### Basic Details

| Status:                   | Active                     |  |
|---------------------------|----------------------------|--|
| Listing Type:             | For Rent                   |  |
| Property Type:            | <b>Residential Rent</b>    |  |
| Property<br>SubType:      | Single Family<br>Residence |  |
| Price:                    | \$1,150                    |  |
| Price Per Square<br>Foot: | \$1                        |  |
| Square Footage:           | 1,577 Sqft                 |  |
| Lot Area:                 | 0.19 Sqft                  |  |
| Year Built:               | 1965                       |  |
| View:                     | Mountain(s)                |  |
| Bedrooms:                 | 1                          |  |
| Bathrooms:                | 1                          |  |
| Bathrooms (Full):         | 1                          |  |
| Country:                  | US                         |  |
| State:                    | California                 |  |
| County:                   | Los Angeles                |  |
| City:                     | <b>Canyon Country</b>      |  |
| Zipcode:                  | 91387                      |  |
|                           |                            |  |