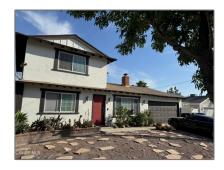

# Residential Rent For Rent

1,577 Sqft - 17814 BlackbrushDrive, Canyon Country, California, 91387

### Basic Details

| Status:                   | Active                     |  |
|---------------------------|----------------------------|--|
| Listing Type:             | For Rent                   |  |
| Property Type:            | <b>Residential Rent</b>    |  |
| Property<br>SubType:      | Single Family<br>Residence |  |
| Price:                    | \$1,150                    |  |
| Price Per Square<br>Foot: | \$1                        |  |
| Square Footage:           | 1,577 Sqft                 |  |
| Lot Area:                 | 0.19 Sqft                  |  |
| Year Built:               | 1965                       |  |
| View:                     | Mountain(s)                |  |
| Bedrooms:                 | 1                          |  |
| Bathrooms:                | 1                          |  |
| Bathrooms (Full):         | 1                          |  |
| Country:                  | US                         |  |
| State:                    | California                 |  |
| County:                   | Los Angeles                |  |
| City:                     | <b>Canyon Country</b>      |  |
| Zipcode:                  | 91387                      |  |
|                           |                            |  |