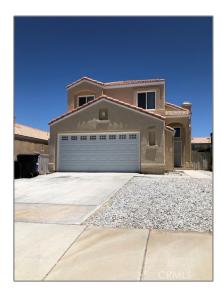

# Residential For Sale

1,264 Sqft - 13333 Fox RunRoad, Victorville, California, 92392

### Basic Details

| Status:                   | Active                     |  |
|---------------------------|----------------------------|--|
| Listing Type:             | For Sale                   |  |
| Property Type:            | Residential                |  |
| Property<br>SubType:      | Single Family<br>Residence |  |
| Price:                    | \$399,900                  |  |
| Price Per Square<br>Foot: | \$316                      |  |
| Square Footage:           | 1,264 Sqft                 |  |
| Lot Area:                 | 0.11 Sqft                  |  |
| Year Built:               | 1992                       |  |
| View:                     | Mountain(s)                |  |
| Bedrooms:                 | 3                          |  |
| Bathrooms:                | 3                          |  |
| Bathrooms<br>(Full):      | 2                          |  |
| Bathrooms (1/2):          | 1                          |  |
| Country:                  | US                         |  |
|                           |                            |  |