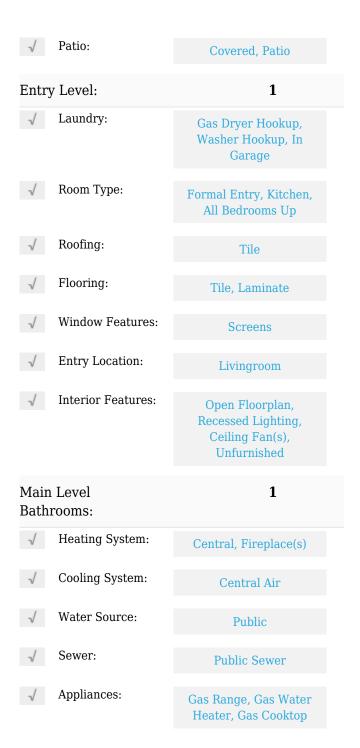

### Features

| 0                                                                                 |
|-----------------------------------------------------------------------------------|
| 0                                                                                 |
| No Common Walls                                                                   |
| 2                                                                                 |
| Sidewalks, Street Lights,<br>Storm Drains                                         |
| 1                                                                                 |
| 2.00                                                                              |
| Driveway, Direct Garage<br>Access, Garage - Single<br>Door, Garage Faces<br>Front |
| 0                                                                                 |
| Family room, Electric                                                             |
| Front Yard, 0-1 Unit/acre,<br>Sprinklers None                                     |
| Wood                                                                              |
|                                                                                   |

### MLS Addon

| Parc           | cel Number:          | 3094161240000   |
|----------------|----------------------|-----------------|
| Lot<br>Feet    | Size Square<br>t:    | 4,600           |
| Tax/           | AnnualAmou           | <b>\$0</b>      |
| $\sqrt{}$      | RoomKitchenFeatures: | Quartz Counters |
| Gara           | age Spaces:          | 2               |
| Higl           | n School:            | Arlington       |
| High School 2: |                      | Arling          |

| Middle Or Junior<br>School:   | Miller                   |  |
|-------------------------------|--------------------------|--|
| High School<br>District:      | Victor Valley<br>Unified |  |
| Levels:                       | Two                      |  |
| Taxes:                        | <b>\$0</b>               |  |
| Guest House<br>SqFt:          | 0                        |  |
| Approx Lot SqFt:              | 0                        |  |
| √ Special Listing Conditions: | Standard                 |  |