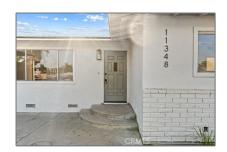

# Residential For Sale

1,970 Sqft - 11348 FernLane, Hanford, California, 93230









#### Basic Details

| Status:                   | Active                     |  |
|---------------------------|----------------------------|--|
| Listing Type:             | For Sale                   |  |
| Property Type:            | Residential                |  |
| Property<br>SubType:      | Single Family<br>Residence |  |
| Price:                    | \$334,900                  |  |
| Price Per Square<br>Foot: | <b>\$170</b>               |  |
| Square Footage:           | 1,970 Sqft                 |  |
| Lot Area:                 | 0.23 Sqft                  |  |
| Year Built:               | 1960                       |  |
| View:                     | Mountain(s)                |  |
| Bedrooms:                 | 5                          |  |
| Bathrooms:                | 2