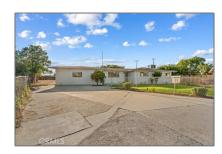

# Residential For Sale

1,970 Sqft - 11348 FernLane, Hanford, California, 93230









#### Basic Details

| Status:                   | Active                     |  |
|---------------------------|----------------------------|--|
| Listing Type:             | For Sale                   |  |
| Property Type:            | Residential                |  |
| Property<br>SubType:      | Single Family<br>Residence |  |
| Price:                    | \$334,900                  |  |
| Price Per Square<br>Foot: | <b>\$170</b>               |  |
| Square Footage:           | 1,970 Sqft                 |  |
| Lot Area:                 | 0.23 Sqft                  |  |
| Year Built:               | 1960                       |  |
| View:                     | Mountain(s)                |  |
| Bedrooms:                 | 5                          |  |
| Bathrooms:                | 2