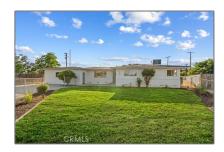

# Residential For Sale

1,970 Sqft - 11348 FernLane, Hanford, California, 93230









#### Basic Details

| Status:                   | Active                     |  |
|---------------------------|----------------------------|--|
| Listing Type:             | For Sale                   |  |
| Property Type:            | Residential                |  |
| Property<br>SubType:      | Single Family<br>Residence |  |
| Price:                    | \$334,900                  |  |
| Price Per Square<br>Foot: | <b>\$170</b>               |  |
| Square Footage:           | 1,970 Sqft                 |  |
| Lot Area:                 | 0.23 Sqft                  |  |
| Year Built:               | 1960                       |  |
| View:                     | Mountain(s)                |  |
| Bedrooms:                 | 5                          |  |
| Bathrooms:                |