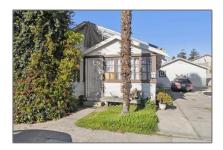

# Residential For Sale

1,318 Sqft - 229 ElmStreet, Watsonville, California, 95076

#### Basic Details

| Status:                   | Active                     |  |
|---------------------------|----------------------------|--|
| Listing Type:             | For Sale                   |  |
| Property Type:            | Residential                |  |
| Property<br>SubType:      | Single Family<br>Residence |  |
| Price:                    | \$525,000                  |  |
| Price Per Square<br>Foot: | \$398                      |  |
| Square Footage:           | 1,318 Sqft                 |  |
| Lot Area:                 | 0.16 Sqft                  |  |
| Year Built:               | 1935                       |  |
| View:                     | Mountain(s)                |  |
| Bedrooms:                 | 4                          |  |
| Bathrooms:                | 1                          |  |
| Bathrooms<br>(Full):      | 1                          |  |
| Country:                  | US                         |  |
| State:                    | California                 |  |
| County:                   | Santa Cruz                 |  |
| City:                     | Watsonville                |  |
| Zipcode:                  | 95076                      |  |
|                           |                            |  |