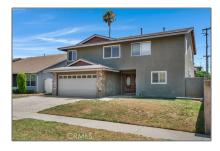

# Residential For Sale

 $2,\!608$  Sqft - 1812 CyreneDrive, Carson, California, 90746

#### Basic Details

| Status:                   | Active                     |  |
|---------------------------|----------------------------|--|
| Listing Type:             | For Sale                   |  |
| Property Type:            | Residential                |  |
| Property<br>SubType:      | Single Family<br>Residence |  |
| Price:                    | \$849,000                  |  |
| Price Per Square<br>Foot: | \$326                      |  |
| Square Footage:           | 2,608 Sqft                 |  |
| Lot Area:                 | 0.12 Sqft                  |  |
| Year Built:               | 1965                       |  |
| View:                     | Mountain(s)                |  |
| Bedrooms:                 | 5                          |  |
| Bathrooms:                | 3                          |  |
| Bathrooms<br>(Full):      | 3                          |  |
| Country:                  | US                         |  |
| State:                    | California                 |  |
| County:                   | Los Angeles                |  |
| City:                     | Carson                     |  |
| Zipcode:                  | 90746                      |  |
| Listing ID:               | RS25163567                 |  |
|                           |                            |  |