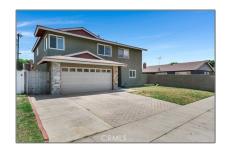

# Residential For Sale

 $2,\!608$  Sqft - 1812 CyreneDrive, Carson, California, 90746

#### Basic Details

| Status:                   | Active                     |  |
|---------------------------|----------------------------|--|
| Listing Type:             | For Sale                   |  |
| Property Type:            | Residential                |  |
| Property<br>SubType:      | Single Family<br>Residence |  |
| Price:                    | \$849,000                  |  |
| Price Per Square<br>Foot: | \$326                      |  |
| Square Footage:           | 2,608 Sqft                 |  |
| Lot Area:                 | 0.12 Sqft                  |  |
| Year Built:               | 1965                       |  |
| View:                     | Mountain(s)                |  |
| Bedrooms:                 | 5                          |  |
| Bathrooms:                | 3                          |  |
| Bathrooms<br>(Full):      | 3                          |  |
| Country:                  | US                         |  |
| State:                    | California                 |  |
| County:                   | Los Angeles                |  |
| City:                     | Carson                     |  |
| Zipcode:                  | 90746                      |  |
| Listing ID:               | RS25163567                 |  |
|                           |                            |  |