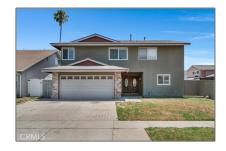

# Residential For Sale

 $2,\!608$  Sqft - 1812 CyreneDrive, Carson, California, 90746

#### Basic Details

| Status:                   | Active                     |  |
|---------------------------|----------------------------|--|
| Listing Type:             | For Sale                   |  |
| Property Type:            | Residential                |  |
| Property<br>SubType:      | Single Family<br>Residence |  |
| Price:                    | \$849,000                  |  |
| Price Per Square<br>Foot: | \$326                      |  |
| Square Footage:           | 2,608 Sqft                 |  |
| Lot Area:                 | 0.12 Sqft                  |  |
| Year Built:               | 1965                       |  |
| View:                     | Mountain(s)                |  |
| Bedrooms:                 | 5                          |  |
| Bathrooms:                | 3                          |  |
| Bathrooms<br>(Full):      | 3                          |  |
| Country:                  | US                         |  |
| State:                    | California                 |  |
| County:                   | Los Angeles                |  |
| City:                     | Carson                     |  |
| Zipcode:                  | 90746                      |  |
| Listing ID:               | RS25163567                 |  |
|                           |                            |  |