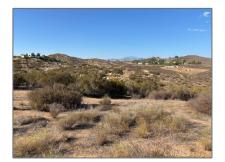

# Land For Sale

- 0 ArcolaRoad, Hemet, California, 92544

## Features

| √ View:                     | Canyon, Valley                                                         |
|-----------------------------|------------------------------------------------------------------------|
| Association:                | 0                                                                      |
| Senior<br>Community:        | 0                                                                      |
| ✓ Common Walls:             | No Common Walls                                                        |
| Stories:                    | 2                                                                      |
| ✓ Community<br>Features:    | Hiking, Horse Trails,<br>Mountainous, Rural,<br>Biking                 |
| AttachedGarage<br>:         | 1                                                                      |
| Spa:                        | 0                                                                      |
| ✓ Lot Features:             | Rectangular Lot, Value In<br>Land, Lot Over 40000<br>Sqft, Sloped Down |
| Entry Level:                | 1                                                                      |
| √ Laundry:                  | Gas Dryer Hookup,<br>Individual Room, Inside                           |
| Flooring:                   | Carpet, Vinyl                                                          |
| $\checkmark$ Entry Location |                                                                        |
| Main Level<br>Bathrooms:    | 1                                                                      |