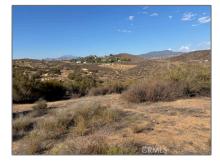

# Land For Sale

- 0 ArcolaRoad, Hemet, California, 92544

## Features

| √ View:                     | Canyon, Valley                                                         |
|-----------------------------|------------------------------------------------------------------------|
| Association:                | 0                                                                      |
| Senior<br>Community:        | 0                                                                      |
| ✓ Common Walls:             | No Common Walls                                                        |
| Stories:                    | 2                                                                      |
| ✓ Community<br>Features:    | Hiking, Horse Trails,<br>Mountainous, Rural,<br>Biking                 |
| AttachedGarage<br>:         | 1                                                                      |
| Spa:                        | 0                                                                      |
| ✓ Lot Features:             | Rectangular Lot, Value In<br>Land, Lot Over 40000<br>Sqft, Sloped Down |
| Entry Level:                | 1                                                                      |
| √ Laundry:                  | Gas Dryer Hookup,<br>Individual Room, Inside                           |
| Flooring:                   | Carpet, Vinyl                                                          |
| $\checkmark$ Entry Location |                                                                        |
| Main Level<br>Bathrooms:    | 1                                                                      |