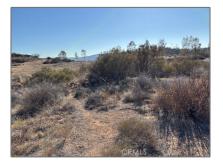

# Land For Sale

- 0 ArcolaRoad, Hemet, California, 92544

## Features

| √ View:                     | Canyon, Valley                                                         |
|-----------------------------|------------------------------------------------------------------------|
| Association:                | 0                                                                      |
| Senior<br>Community:        | 0                                                                      |
| ✓ Common Walls:             | No Common Walls                                                        |
| Stories:                    | 2                                                                      |
| ✓ Community<br>Features:    | Hiking, Horse Trails,<br>Mountainous, Rural,<br>Biking                 |
| AttachedGarage<br>:         | 1                                                                      |
| Spa:                        | 0                                                                      |
| ✓ Lot Features:             | Rectangular Lot, Value In<br>Land, Lot Over 40000<br>Sqft, Sloped Down |
| Entry Level:                | 1                                                                      |
| √ Laundry:                  | Gas Dryer Hookup,<br>Individual Room, Inside                           |
| Flooring:                   | Carpet, Vinyl                                                          |
| $\checkmark$ Entry Location |                                                                        |
| Main Level<br>Bathrooms:    | 1                                                                      |