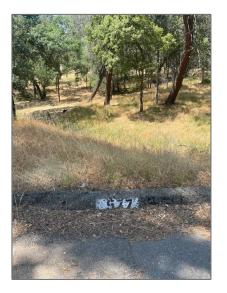

# Land For Sale

- 582 Silver LeafDrive, Oroville, California, 95966

#### Basic Details

| Status:                   | Active                     |  |
|---------------------------|----------------------------|--|
| Listing Type:             | For Sale                   |  |
| Property Type:            | Land                       |  |
| Property<br>SubType:      | Single Family<br>Residence |  |
| Price:                    | \$25,000                   |  |
| Price Per Square<br>Foot: | \$4                        |  |
| Lot Area:                 | 0.15 Sqft                  |  |
| View:                     | Mountain(s)                |  |
| Bathrooms:                | 3                          |  |
| Country:                  | US                         |  |
| State:                    | California                 |  |
| County:                   | Butte                      |  |
| City:                     | Oroville                   |  |
| Zipcode:                  | 95966                      |  |
| Listing ID:               | ML82015685                 |  |
|                           |                            |  |