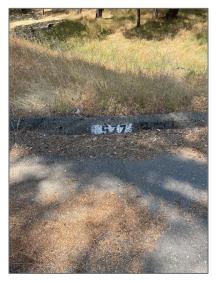

# Land For Sale

- 582 Silver LeafDrive, Oroville, California, 95966

#### Basic Details

| Status:                   | Active                     |  |
|---------------------------|----------------------------|--|
| Listing Type:             | For Sale                   |  |
| Property Type:            | Land                       |  |
| Property<br>SubType:      | Single Family<br>Residence |  |
| Price:                    | \$25,000                   |  |
| Price Per Square<br>Foot: | \$4                        |  |
| Lot Area:                 | 0.15 Sqft                  |  |
| View:                     | Mountain(s)                |  |
| Bathrooms:                | 3                          |  |
| Country:                  | US                         |  |
| State:                    | California                 |  |
| County:                   | Butte                      |  |
| City:                     | Oroville                   |  |
| Zipcode:                  | 95966                      |  |
| Listing ID:               | ML82015685                 |  |
|                           |                            |  |