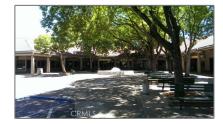

## Commercial Rent For Sale

- Pillsbury

## Basic Details

| Listing Type:  | For Sale               |  |
|----------------|------------------------|--|
| Property Type: | <b>Commercial Rent</b> |  |
| Price:         | <b>\$1,750</b>         |  |
| Lot Area:      | 5.67 Sqft              |  |
| Year Built:    | 1977                   |  |
| View:          | Mountain(s)            |  |
| Country:       | US                     |  |
| Listing ID:    | SN19195831             |  |