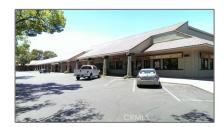

## Commercial Rent For Sale

- Pillsbury

## Basic Details

| Listing Type:  | For Sale               |  |
|----------------|------------------------|--|
| Property Type: | <b>Commercial Rent</b> |  |
| Price:         | <b>\$1,750</b>         |  |
| Lot Area:      | 5.67 Sqft              |  |
| Year Built:    | 1977                   |  |
| View:          | Mountain(s)            |  |
| Country:       | US                     |  |
| Listing ID:    | SN19195831             |  |