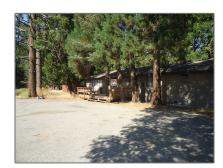

## Commercial For Sale

- State Hwy 189

## Basic Details

| Listing Type:  | For Sale    |  |
|----------------|-------------|--|
| Property Type: | Commercial  |  |
| Price:         | \$1,600,000 |  |
| Year Built:    | 1963        |  |
| View:          | Mountain(s) |  |
| Country:       | US          |  |
| Listing ID:    | EV17031675  |  |