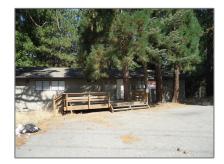

## Commercial For Sale

- State Hwy 189

## Basic Details

| Listing Type:  | For Sale    |  |
|----------------|-------------|--|
| Property Type: | Commercial  |  |
| Price:         | \$1,600,000 |  |
| Year Built:    | 1963        |  |
| View:          | Mountain(s) |  |
| Country:       | US          |  |
| Listing ID:    | EV17031675  |  |