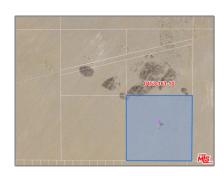

## Land For Sale

- 0 POWERLINERoad, Lucerne Valley, California, 92356

#### **Basic Details**

Status: Active
Listing Type: For Sale
Property Type: Land
Property Single Family

Residence

Price: **\$550,000** 

Price Per Square \$0

Foot:

SubType:

Lot Area: 147.42 Sqft

### MLS Addon

Zoning: LV/RC

Parcel Number: **045316107** 