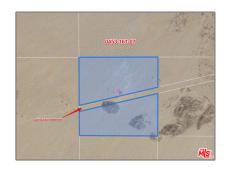

## Land For Sale

- 0 POWERLINERoad, Lucerne Valley, California, 92356

#### **Basic Details**

Status: Active
Listing Type: For Sale
Property Type: Land
Property Single Family

Residence

Price: **\$550,000** 

Price Per Square \$0

Foot:

SubType:

Lot Area: 147.42 Sqft

View: Mountain(s),rocks,t rees/woods

Country: US

State: California

County: San Bernardino

City: Lucerne Valley

Zipcode: **92356** 

Listing ID: **20585090** 

### MLS Addon

Zoning: LV/RC

Parcel Number: **045316107** 