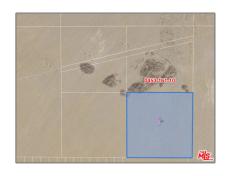

# Land For Sale

- 0 powerlineRoad, Lucerne Valley, California, 92356

### **Basic Details**

Status: Active
Listing Type: For Sale
Property Type: Land
Property Single Family
SubType: Residence

Price: \$650,000

Price Per Square \$0 Foot:

Lot Area: **160 Sqft** 

View: Canyon,city Lights,panoramic

Country: US

State: California

County: San Bernardino

City: Lucerne Valley

Zipcode: **92356** 

Listing ID: **20585126** 

## MLS Addon

Zoning: LV/RC

Parcel Number: 0453161100000