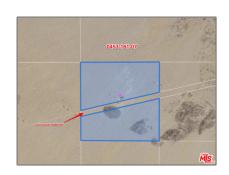

# Land For Sale

- 0 powerlineRoad, Lucerne Valley, California, 92356

### **Basic Details**

Status: Active
Listing Type: For Sale
Property Type: Land
Property Single Family
SubType: Residence

Price: \$650,000

Price Per Square \$0 Foot:

Lot Area: **160 Sqft** 

View: Canyon,city Lights,panoramic

Country: US

State: California

County: San Bernardino

City: Lucerne Valley

Zipcode: **92356** 

Listing ID: **20585126** 

## MLS Addon

Zoning: LV/RC

Parcel Number: 0453161100000