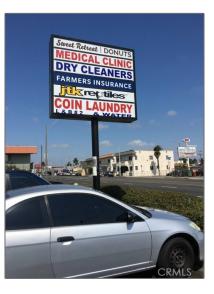

# **Commercial Rent For Sale**

- Pacific Coast Highway

#### Basic Details

| Listing Type:  | For Sale               |  |
|----------------|------------------------|--|
| Property Type: | <b>Commercial Rent</b> |  |
| Price:         | \$2,500                |  |
| Lot Area:      | 0.51 Sqft              |  |
| Year Built:    | 1981                   |  |
| View:          | Mountain(s)            |  |
| Country:       | US                     |  |
| Listing ID:    | WS19225728             |  |