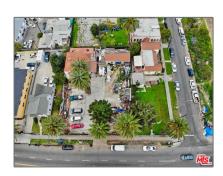

## Land For Sale

- 339 VirgilAvenue, Los Angeles, California, 90004

0

#### **Basic Details**

Status: Active Senior Commu

Property Single Family SubType: Residence

Price: **\$2,120,000** 

Price Per Square \$310 Foot:

Lot Area: **0.16 Sqft** 

View: **Mountain(s)** 

Country: US

### MLS Addon

Zoning: [T][Q]MR1-1VL

Parcel Number: 5501002019

Lot Size Square 6,839
Feet:

#### **Features**

Senior Community:

| Lot Size<br>Dimensions:       | 50x137            |
|-------------------------------|-------------------|
| TaxAnnualAmou<br>nt:          | <b>\$0</b>        |
| TaxYear:                      | 0                 |
| Taxes:                        | <b>\$0</b>        |
| Guest House<br>SqFt:          | 0                 |
| Approx Lot SqFt:              | 0                 |
| √ Special Listing Conditions: | Real Estate Owned |