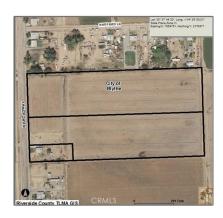

## **Basic Details**

Status: **Active For Sale** Listing Type: Property Type: Land Property **Single Family** SubType: Residence Price: \$255,291 Price Per Square **\$0** Foot: 19.79 Sqft Lot Area: View: City Lights, hills, lake, mo untain(s),panorami c,valley,water State: California Riverside County: City: **Blythe** Zipcode: 92225 Listing ID: 216030162DA

## MLS Addon

Zoning: R1

### **Features**

| √ View:         | Mountain(s) |
|-----------------|-------------|
| Association:    | 0           |
| √ Water Source: | Public      |

| Parcel Number:                | 839130002  |  |
|-------------------------------|------------|--|
| Lot Size Square<br>Feet:      | 862,052    |  |
| TaxAnnualAmou<br>nt:          | <b>\$0</b> |  |
| TaxYear:                      | 0          |  |
| Taxes:                        | <b>\$0</b> |  |
| Guest House<br>SqFt:          | 0          |  |
| Approx Lot SqFt:              | 0          |  |
| ✓ Special Listing Conditions: | Standard   |  |