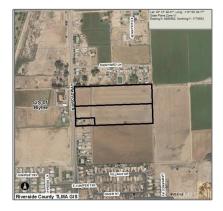

## **Basic Details**

Status: **Active For Sale** Listing Type: Property Type: Land Property **Single Family** SubType: Residence Price: \$255,291 Price Per Square **\$0** Foot: 19.79 Sqft Lot Area: View: City Lights, hills, lake, mo untain(s),panorami c,valley,water State: California Riverside County: City: **Blythe** Zipcode: 92225 Listing ID: 216030162DA

## MLS Addon

Zoning: R1

### **Features**

| √ View:         | Mountain(s) |
|-----------------|-------------|
| Association:    | 0           |
| √ Water Source: | Public      |

| Parcel Number:                | 839130002  |  |
|-------------------------------|------------|--|
| Lot Size Square<br>Feet:      | 862,052    |  |
| TaxAnnualAmou<br>nt:          | <b>\$0</b> |  |
| TaxYear:                      | 0          |  |
| Taxes:                        | <b>\$0</b> |  |
| Guest House<br>SqFt:          | 0          |  |
| Approx Lot SqFt:              | 0          |  |
| ✓ Special Listing Conditions: | Standard   |  |