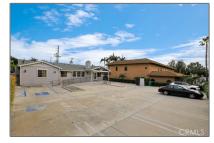

# **Commercial For Sale**

- Newport

|     | -  |    |
|-----|----|----|
|     |    | Re |
| CRM | LS |    |

### Features

| For Sale    |                                                        |
|-------------|--------------------------------------------------------|
| Commercial  |                                                        |
| \$1,490,000 |                                                        |
| 1952        |                                                        |
| Mountain(s) |                                                        |
| US          |                                                        |
| OC19284230  |                                                        |
|             | Commercial<br>\$1,490,000<br>1952<br>Mountain(s)<br>US |