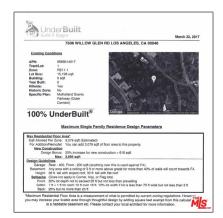

### Status: Active **For Sale** Listing Type: Property Type: Land Property **Single Family** SubType: Residence Price: \$449,000 Price Per Square **\$30** Foot: 0.35 Sqft Lot Area: View: Mountain(s) Country: US California State: County: **Los Angeles Los Angeles** City: Zipcode: 90046 Listing ID: 21798910

## MLS Addon

Zoning: LARE11

| Parcel Number:                | 5569014017  |
|-------------------------------|-------------|
| Lot Size Square<br>Feet:      | 15,182 Sqft |
| TaxAnnualAmou<br>nt:          | <b>\$0</b>  |
| TaxYear:                      | 0           |
| Taxes:                        | <b>\$0</b>  |
| Guest House<br>SqFt:          | 0 Sqft      |
| Approx Lot SqFt:              | 0 Sqft      |
| ✓ Special Listing Conditions: | Standard    |