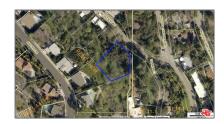

# Land For Sale

- 7506 Willow GlenRoad, Los Angeles, California, 90046

### Status: Active **For Sale** Listing Type: Property Type: Land Property **Single Family** SubType: Residence Price: \$449,000 Price Per Square **\$30** Foot: 0.35 Sqft Lot Area: View: Mountain(s) Country: US California State: County: **Los Angeles Los Angeles** City: Zipcode: 90046 Listing ID: 21798910