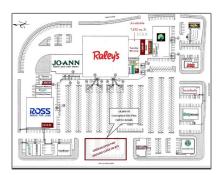

## Commercial Rent For Sale

- Notre Dame

## Basic Details

| Property Type: Commercial Rent  Price: \$0  Lot Area: 13.50 Sqft  Year Built: 1985  View: Mountain(s)  Country: US  Listing ID: SN20008157                                                                                                                                                                                                                                                                                                                                                                                                                                                                                                                                                                                                                                                                                                                                                                                                                                                                                                                                                                                                                                                                                                                                                                                                                                                                                                                                                                                                                                                                                                                                                                                                                                                                                                                                                                                                                                                                                                                                                                                     | Listing Type:  | For Sale               |  |
|--------------------------------------------------------------------------------------------------------------------------------------------------------------------------------------------------------------------------------------------------------------------------------------------------------------------------------------------------------------------------------------------------------------------------------------------------------------------------------------------------------------------------------------------------------------------------------------------------------------------------------------------------------------------------------------------------------------------------------------------------------------------------------------------------------------------------------------------------------------------------------------------------------------------------------------------------------------------------------------------------------------------------------------------------------------------------------------------------------------------------------------------------------------------------------------------------------------------------------------------------------------------------------------------------------------------------------------------------------------------------------------------------------------------------------------------------------------------------------------------------------------------------------------------------------------------------------------------------------------------------------------------------------------------------------------------------------------------------------------------------------------------------------------------------------------------------------------------------------------------------------------------------------------------------------------------------------------------------------------------------------------------------------------------------------------------------------------------------------------------------------|----------------|------------------------|--|
| Lot Area: 13.50 Sqft  Year Built: 1985  View: Mountain(s)  Country: US                                                                                                                                                                                                                                                                                                                                                                                                                                                                                                                                                                                                                                                                                                                                                                                                                                                                                                                                                                                                                                                                                                                                                                                                                                                                                                                                                                                                                                                                                                                                                                                                                                                                                                                                                                                                                                                                                                                                                                                                                                                         | Property Type: | <b>Commercial Rent</b> |  |
| Year Built: 1985  View: Mountain(s)  Country: US                                                                                                                                                                                                                                                                                                                                                                                                                                                                                                                                                                                                                                                                                                                                                                                                                                                                                                                                                                                                                                                                                                                                                                                                                                                                                                                                                                                                                                                                                                                                                                                                                                                                                                                                                                                                                                                                                                                                                                                                                                                                               | Price:         | <b>\$0</b>             |  |
| View: Mountain(s) Country: US                                                                                                                                                                                                                                                                                                                                                                                                                                                                                                                                                                                                                                                                                                                                                                                                                                                                                                                                                                                                                                                                                                                                                                                                                                                                                                                                                                                                                                                                                                                                                                                                                                                                                                                                                                                                                                                                                                                                                                                                                                                                                                  | Lot Area:      | 13.50 Sqft             |  |
| Country: US                                                                                                                                                                                                                                                                                                                                                                                                                                                                                                                                                                                                                                                                                                                                                                                                                                                                                                                                                                                                                                                                                                                                                                                                                                                                                                                                                                                                                                                                                                                                                                                                                                                                                                                                                                                                                                                                                                                                                                                                                                                                                                                    | Year Built:    | 1985                   |  |
| 5 state 5 stat | View:          | Mountain(s)            |  |
| Listing ID: <b>SN20008157</b>                                                                                                                                                                                                                                                                                                                                                                                                                                                                                                                                                                                                                                                                                                                                                                                                                                                                                                                                                                                                                                                                                                                                                                                                                                                                                                                                                                                                                                                                                                                                                                                                                                                                                                                                                                                                                                                                                                                                                                                                                                                                                                  | Country:       | US                     |  |
|                                                                                                                                                                                                                                                                                                                                                                                                                                                                                                                                                                                                                                                                                                                                                                                                                                                                                                                                                                                                                                                                                                                                                                                                                                                                                                                                                                                                                                                                                                                                                                                                                                                                                                                                                                                                                                                                                                                                                                                                                                                                                                                                | Listing ID:    | SN20008157             |  |