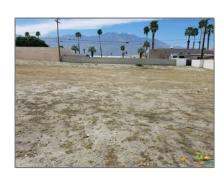

# Land For Sale

- 0 Shifting Sand Commercial Vacant lot, Cathedral City, California, 92234

#### **Basic Details**

Status: Active
Listing Type: For Sale
Property Type: Land
Property Single Family
SubType: Residence

Price: **\$270,000** 

Price Per Square \$10 Foot:

Lot Area: **0.64 Sqft** 

View: City
Lights, hills, lake, mo
untain(s), panorami
c, valley, water