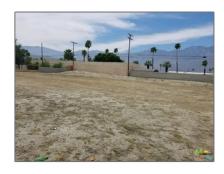

# Land For Sale

- 0 Shifting Sand Commercial Vacant lot, Cathedral City, California, 92234

#### **Basic Details**

Status: Active
Listing Type: For Sale
Property Type: Land
Property Single Family
SubType: Residence

Price: **\$270,000** 

Price Per Square \$10 Foot:

Lot Area: **0.64 Sqft** 

View: City
Lights, hills, lake, mo
untain(s), panorami
c, valley, water