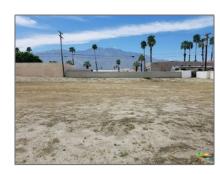

# Land For Sale

- 0 Shifting Sand Commercial Vacant lot, Cathedral City, California, 92234

#### **Basic Details**

Status: Active
Listing Type: For Sale
Property Type: Land
Property Single Family
SubType: Residence

Price: **\$270,000** 

Price Per Square \$10 Foot:

Lot Area: **0.64 Sqft** 

View: City
Lights, hills, lake, mo
untain(s), panorami
c, valley, water