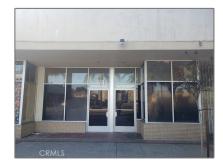

# Commercial Rent For Sale

- Pacific









#### Basic Details

| Listing Type:  | For Sale               |  |
|----------------|------------------------|--|
| Property Type: | <b>Commercial Rent</b> |  |
| Price:         | \$0                    |  |
| Lot Area:      | 0.15 Sqft              |  |
| Year Built:    | 1952                   |  |
| View:          | Mountain(s)            |  |
| Country:       | US                     |  |
| Listing ID:    | PW20020638             |  |

### MLS Addon

| TaxAnnualAmou<br>nt: | <b>\$0</b> |
|----------------------|------------|
| Taxes:               | <b>\$0</b> |
| Guest House<br>SqFt: | 0          |
| Approx Lot SqFt:     | 0          |

#### Features



Cooling System

## Agent Info



Rina Maya **8**58-876-7946

**800-878-0907** 

 $\bowtie$  Questions@unitedbrokersinc.net