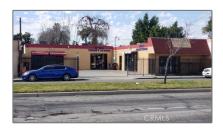

# Commercial For Sale

- Wilmington

### **Basic Details**

| Listing Type:  | For Sale    |  |  |
|----------------|-------------|--|--|
| Property Type: | Commercial  |  |  |
| Price:         | \$625,000   |  |  |
| Year Built:    | 1952        |  |  |
| View:          | Mountain(s) |  |  |
| Country:       | US          |  |  |
| Listing ID:    | PW20039239  |  |  |