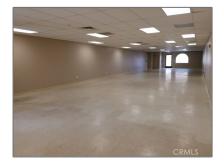

# **Commercial For Sale**

- Twentynine Palms

#### Basic Details

| Listing Type:  | For Sale    |  |
|----------------|-------------|--|
| Property Type: | Commercial  |  |
| Price:         | \$802,526   |  |
| Year Built:    | 1952        |  |
| View:          | Mountain(s) |  |
| Country:       | US          |  |
| Listing ID:    | JT18156949  |  |