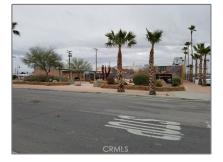

# **Commercial For Sale**

- Twentynine Palms

#### Basic Details

| Listing Type:  | For Sale    |  |
|----------------|-------------|--|
| Property Type: | Commercial  |  |
| Price:         | \$802,526   |  |
| Year Built:    | 1952        |  |
| View:          | Mountain(s) |  |
| Country:       | US          |  |
| Listing ID:    | JT18156949  |  |