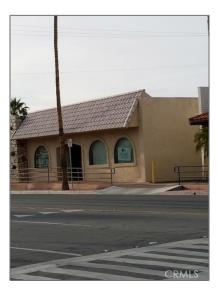

# **Commercial For Sale**

- Twentynine Palms

#### Basic Details

| Listing Type:  | For Sale    |  |
|----------------|-------------|--|
| Property Type: | Commercial  |  |
| Price:         | \$802,526   |  |
| Year Built:    | 1952        |  |
| View:          | Mountain(s) |  |
| Country:       | US          |  |
| Listing ID:    | JT18156949  |  |