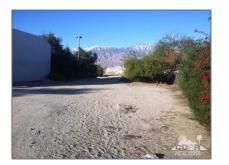

# Land For Sale

- 32421 Date PalmDrive, Cathedral City, California, 92234

#### Basic **Details**

| Status:                   | Active                     |  |
|---------------------------|----------------------------|--|
| Listing Type:             | For Sale                   |  |
| Property Type:            | Land                       |  |
| Property<br>SubType:      | Single Family<br>Residence |  |
| Price:                    | \$575,000                  |  |
| Price Per Square<br>Foot: | \$55                       |  |
| Lot Area:                 | 0.24 Sqft                  |  |
| View:                     | Mountain(s)                |  |
| Country:                  | US                         |  |
| State:                    | California                 |  |
| County:                   | Riverside                  |  |
| City:                     | <b>Cathedral City</b>      |  |
| Zipcode:                  | 92234                      |  |
| Listing ID:               | 219070598PS                |  |
|                           |                            |  |