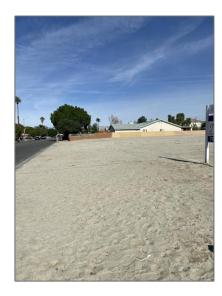

# Land For Sale

- 32531 Rancho VistaDrive, Cathedral City, California, 92234

### Basic Details

| Status:              | Active                     |  |
|----------------------|----------------------------|--|
| Listing Type:        | For Sale                   |  |
| Property Type:       | Land                       |  |
| Property<br>SubType: | Single Family<br>Residence |  |
| Price:               | \$500,000                  |  |
| View:                | Mountain(s)                |  |
| Country:             | US                         |  |
| State:               | California                 |  |
| County:              | Riverside                  |  |
| City:                | <b>Cathedral City</b>      |  |
| Zipcode:             | 92234                      |  |
| Listing ID:          | 219070599PS                |  |

## MLS Addon

| Parcel Number:  | 680292025        |
|-----------------|------------------|
| Lot Size Square | <b>0.67 Sqft</b> |