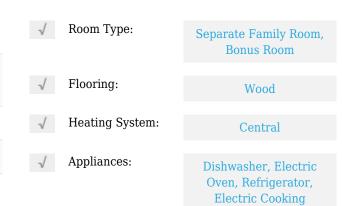

### MLS Addon

| Parcel Number:              | 039-125-120 |
|-----------------------------|-------------|
| Lot Size Square<br>Feet:    | 5,400 Sqft  |
| TaxAnnualAmou<br>nt:        | <b>\$0</b>  |
| Garage Spaces:              | 1           |
| High School:                | Arlington   |
| High School 2:              | Arling      |
| Middle Or Junior<br>School: | Miller      |
| High School<br>District:    | Other       |
| √ EatingArea:               | Dining Room |
| Taxes:                      | <b>\$0</b>  |
| Guest House<br>SqFt:        | 0 Sqft      |
| Approx Lot SqFt:            | 0 Sqft      |