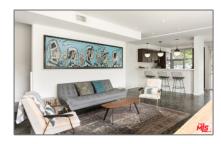

# **Residential Rent For Rent**

2,010 Sqft - 125 PACIFICStreet, Santa Monica, California, 90405

### Basic Details

| Status:                   | Active                  |  |
|---------------------------|-------------------------|--|
| Listing Type:             | For Rent                |  |
| Property Type:            | <b>Residential Rent</b> |  |
| Property<br>SubType:      | Townhouse               |  |
| Price:                    | \$9,995                 |  |
| Price Per Square<br>Foot: | \$5                     |  |
| Square Footage:           | 2,010 Sqft              |  |
| Lot Area:                 | 0.42 Sqft               |  |
| Year Built:               | 2011                    |  |
| View:                     | Mountain(s)             |  |
| Bedrooms:                 | 3                       |  |
| Bathrooms:                | 3                       |  |
| Bathrooms<br>(Full):      | 2                       |  |
| Bathrooms (1/2):          | 1                       |  |
| State:                    | California              |  |
| County:                   | Los Angeles             |  |
| City:                     | Santa Monica            |  |
| Zipcode:                  | 90405                   |  |
| Listing ID:               | 19506296                |  |