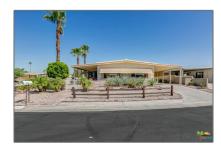

# Residential Rent For Rent

1,392 Sqft - Address not available!

### Basic Details

| Status:                   | Active                  |  |
|---------------------------|-------------------------|--|
| Listing Type:             | For Rent                |  |
| Property Type:            | Residential Rent        |  |
| Property<br>SubType:      | Manufactured On<br>Land |  |
| Price:                    | \$2,200                 |  |
| Price Per Square<br>Foot: | \$2                     |  |
| Square Footage:           | 1,392 Sqft              |  |
| Year Built:               | 1973                    |  |
| View:                     | Mountain(s)             |  |
| Bedrooms:                 | 2                       |  |
| Bathrooms:                | 2                       |  |
| Bathrooms<br>(Full):      | 2                       |  |
| State:                    | California              |  |
| County:                   | Riverside               |  |
| City:                     | Palm Desert             |  |
| Zipcode:                  | 92260                   |  |
| Listing ID:               | 19508480PS              |  |
|                           |                         |  |