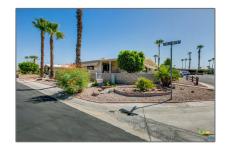

# Residential Rent For Rent

1,392 Sqft - Address not available!

### Basic Details

| Status:                   | Active                  |  |
|---------------------------|-------------------------|--|
| Listing Type:             | For Rent                |  |
| Property Type:            | Residential Rent        |  |
| Property<br>SubType:      | Manufactured On<br>Land |  |
| Price:                    | \$2,200                 |  |
| Price Per Square<br>Foot: | \$2                     |  |
| Square Footage:           | 1,392 Sqft              |  |
| Year Built:               | 1973                    |  |
| View:                     | Mountain(s)             |  |
| Bedrooms:                 | 2                       |  |
| Bathrooms:                | 2                       |  |
| Bathrooms<br>(Full):      | 2                       |  |
| State:                    | California              |  |
| County:                   | Riverside               |  |
| City:                     | Palm Desert             |  |
| Zipcode:                  | 92260                   |  |
| Listing ID:               | 19508480PS              |  |
|                           |                         |  |