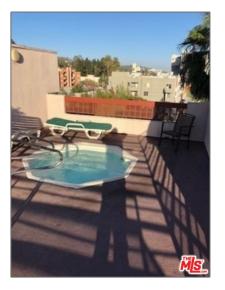

#### Features

|                      | View:      | City Lights                        |  |
|----------------------|------------|------------------------------------|--|
| Association:         |            | 0                                  |  |
| Senior<br>Community: |            | 0                                  |  |
| Stories:             |            | 4                                  |  |
|                      | Pet Policy |                                    |  |
|                      | Parking:   | 0.00                               |  |
|                      | Parking:   | Covered                            |  |
| Spa:                 |            | 1                                  |  |
|                      | Fireplace: | Living room                        |  |
|                      | Furnished: | Furnished                          |  |
|                      | Laundry:   | Individual Room                    |  |
|                      | Room Type: | Walk-in Closet, Master<br>Bathroom |  |
|                      |            |                                    |  |
|                      | Flooring:  | Wood                               |  |