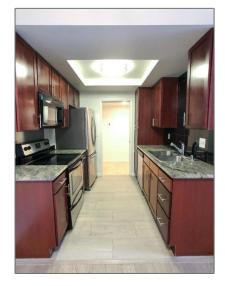

# **Residential Rent For Rent**

1,056 Sqft - Address not available!









#### Basic **Details**

| Status:                   | Active                  |  |
|---------------------------|-------------------------|--|
| Listing Type:             | For Rent                |  |
| Property Type:            | <b>Residential Rent</b> |  |
| Property<br>SubType:      | Studio                  |  |
| Price:                    | \$2,350                 |  |
| Price Per Square<br>Foot: | \$2                     |  |
| Square Footage:           | 1,056 Sqft              |  |
| Year Built:               | 1984                    |  |
| View:                     | Mountain(s)             |  |
| Bedrooms:                 | 2                       |  |
| Bathrooms<br>(Full):      | 2                       |  |
| State:                    | California              |  |
| Count