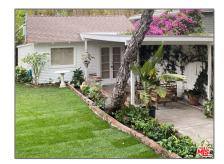

# Residential Rent For Rent

350 Sqft - 1602 CourtneyAvenue, Los Angeles, California, 90046

### Basic Details

| Status:                   | Active                  |  |
|---------------------------|-------------------------|--|
| Listing Type:             | For Rent                |  |
| Property Type:            | <b>Residential Rent</b> |  |
| Property<br>SubType:      | Condominium             |  |
| Price:                    | \$1,950                 |  |
| Price Per Square<br>Foot: | \$6                     |  |
| Square Footage:           | 350 Sqft                |  |
| Lot Area:                 | <b>0.13 Sqft</b>        |  |
| Year Built:               | 1919                    |  |
| View:                     | Mountain(s)             |  |
| Bedrooms:                 | 1                       |  |
| Bathrooms:                | 1                       |  |
| Bathrooms<br>(Full):      | 1                       |  |
| Country:                  | US                      |  |
| State:                    | California              |  |
|                           |                         |  |

### Features

| $\sqrt{}$     | View:               | Courtyard               |
|---------------|---------------------|-------------------------|
| Senio<br>Comi | or<br>munity:       | 0                       |
| Stori         | es:                 | 1                       |
| $\sqrt{}$     | Pet Policy:         | Call                    |
| $\sqrt{}$     | Amenities:          | Picnic Area             |
| $\sqrt{}$     | Parking:            | 0.00                    |
| $\sqrt{}$     | Parking:            | Street                  |
| $\sqrt{}$     | Patio:              | Covered, Patio Open     |
| $\sqrt{}$     | Furnished:          | Furnished               |
| $\sqrt{}$     | Laundry:            | See Remarks             |
| $\sqrt{}$     | Flooring:           | Wood                    |
| $\sqrt{}$     | Property Condition: | Updated/remodeled       |
| $\sqrt{}$     | Heating System:     | Forced air              |
| $\sqrt{}$     | Appliances:         | Microwave, Refrigerator |