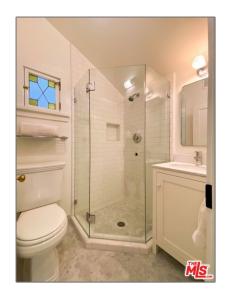

# Residential Rent For Rent

350 Sqft - 1602 CourtneyAvenue, Los Angeles, California, 90046

### Basic Details

| Status:                   | Active                  |  |
|---------------------------|-------------------------|--|
| Listing Type:             | For Rent                |  |
| Property Type:            | <b>Residential Rent</b> |  |
| Property<br>SubType:      | Condominium             |  |
| Price:                    | \$1,950                 |  |
| Price Per Square<br>Foot: | \$6                     |  |
| Square Footage:           | 350 Sqft                |  |
| Lot Area:                 | <b>0.13 Sqft</b>        |  |
| Year Built:               | 1919                    |  |
| View:                     | Mountain(s)             |  |
| Bedrooms:                 | 1                       |  |
| Bathrooms:                | 1                       |  |
| Bathrooms<br>(Full):      | 1                       |  |
| Country:                  | US                      |  |
| State:                    | California              |  |
|                           |                         |  |

### Features

| $\sqrt{}$     | View:               | Courtyard               |
|---------------|---------------------|-------------------------|
| Senio<br>Comi | or<br>munity:       | 0                       |
| Stori         | es:                 | 1                       |
| $\sqrt{}$     | Pet Policy:         | Call                    |
| $\sqrt{}$     | Amenities:          | Picnic Area             |
| $\sqrt{}$     | Parking:            | 0.00                    |
| $\sqrt{}$     | Parking:            | Street                  |
| $\sqrt{}$     | Patio:              | Covered, Patio Open     |
| $\sqrt{}$     | Furnished:          | Furnished               |
| $\sqrt{}$     | Laundry:            | See Remarks             |
| $\sqrt{}$     | Flooring:           | Wood                    |
| $\sqrt{}$     | Property Condition: | Updated/remodeled       |
| $\sqrt{}$     | Heating System:     | Forced air              |
| $\sqrt{}$     | Appliances:         | Microwave, Refrigerator |