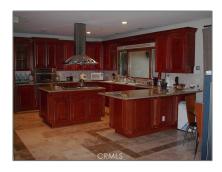

### MLS Addon

| Zoning:                     | GLR1YY                  |
|-----------------------------|-------------------------|
| Parcel Number:              | 5672009004              |
| Lot Size Square<br>Feet:    | 159,191 Sqft            |
| TaxAnnualAmou<br>nt:        | <b>\$0</b>              |
| √ RoomKitchenFeatures:      | Kitchen Island          |
| √ RoomBathroomFea<br>ures:  | Double Sinks In Bath(s) |
| Garage Spaces:              | 3                       |
| High School:                | Arlington               |
| High School 2:              | Arling                  |
| Middle Or Junior<br>School: | Miller                  |
| High School District:       | Glendale Unified        |