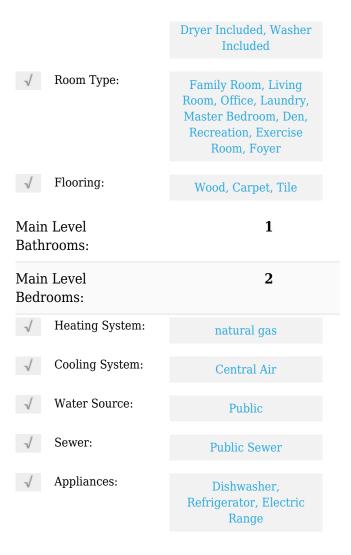

#### Features

| $\sqrt{}$     | View:               | Mountain(s)                                                                                  |
|---------------|---------------------|----------------------------------------------------------------------------------------------|
| Assoc         | iation:             | 0                                                                                            |
| Senio<br>Comn | r<br>nunity:        | 0                                                                                            |
| $\sqrt{}$     | Common Walls:       | No Common Walls                                                                              |
| $\sqrt{}$     | Community Features: | Golf, Park                                                                                   |
| $\sqrt{}$     | Pool:               | Heated, In ground,<br>Private                                                                |
| Attacl<br>:   | hedGarage           | 1                                                                                            |
| $\sqrt{}$     | Parking:            | 3.00                                                                                         |
| $\sqrt{}$     | Parking:            | Direct Garage Access,<br>Garage - Two Door                                                   |
| Spa:          |                     | 0                                                                                            |
| $\sqrt{}$     | Fireplace:          | Family room, Dining room                                                                     |
| $\sqrt{}$     | Lot Features:       | Front Yard, 0-1 Unit/acre,<br>Sprinkler System,<br>Landscaped, Paved, Lot<br>Over 40000 Sqft |
| $\sqrt{}$     | Furnished:          | Furnished                                                                                    |
| $\sqrt{}$     | Laundry:            | Gas Dryer Hookup,<br>Individual Room, Inside,                                                |

### MLS Addon

| Zoning:                     | GLR1YY                  |
|-----------------------------|-------------------------|
| Parcel Number:              | 5672009004              |
| Lot Size Square<br>Feet:    | 159,191 Sqft            |
| TaxAnnualAmou<br>nt:        | <b>\$0</b>              |
| √ RoomKitchenFeatures:      | Kitchen Island          |
| √ RoomBathroomFea<br>ures:  | Double Sinks In Bath(s) |
| Garage Spaces:              | 3                       |
| High School:                | Arlington               |
| High School 2:              | Arling                  |
| Middle Or Junior<br>School: | Miller                  |
| High School District:       | Glendale Unified        |

| Levels:                       | Two            |
|-------------------------------|----------------|
| √ EatingArea:                 | Breakfast Nook |
| Lease Term :                  | 12 Months      |
| Taxes:                        | <b>\$0</b>     |
| Guest House<br>SqFt:          | 0 Sqft         |
| Approx Lot SqFt:              | 0 Sqft         |
| √ Special Listing Conditions: | Standard       |