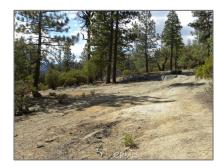

## Land For Sale

- 2 lots Pine Cone

## Basic Details

| Listing Type:  | For Sale                                                              |  |
|----------------|-----------------------------------------------------------------------|--|
| Property Type: | Land                                                                  |  |
| Price:         | \$89,000                                                              |  |
| Lot Area:      | 2.83 Sqft                                                             |  |
| View:          | City<br>Lights,hills,mounta<br>in(s),neighborhood,<br>valley,vineyard |  |
| Country:       | US                                                                    |  |
| Listing ID:    | YG17227713                                                            |  |