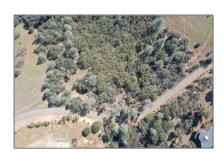

## MLS Addon

| Zoning:                  | R1           |
|--------------------------|--------------|
| Parcel Number:           | 060262040000 |
| Lot Size Square<br>Feet: | 22,684 Sqft  |

#### Features

| √ View:               | Mountain(s), Panoramic,<br>Hills, See Remarks, Lake                                                                                                 |
|-----------------------|-----------------------------------------------------------------------------------------------------------------------------------------------------|
| Association:          | 0                                                                                                                                                   |
| Senior<br>Community:  | 0                                                                                                                                                   |
| √ Community Features: | Golf, Hiking, Park,<br>Watersports, Horse<br>Trails, Mountainous, Dog<br>Park, Foothills, Hunting,<br>Biking, Fishing,<br>Blm/national Forest, Lake |
| √ Lot Features:       | 0-1 Unit/acre, Lot<br>20000-39999 Sqft,<br>Sloped Down                                                                                              |
| √ Utilities:          | See Remarks                                                                                                                                         |
| √ Water Source:       | See Remarks                                                                                                                                         |
|                       |                                                                                                                                                     |