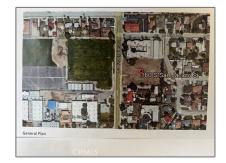

### Basic Details

| Status:                   | Active                     |  |
|---------------------------|----------------------------|--|
| Listing Type:             | For Sale                   |  |
| Property Type:            | Land                       |  |
| Property<br>SubType:      | Single Family<br>Residence |  |
| Price:                    | \$398,000                  |  |
| Price Per Square<br>Foot: | \$7                        |  |
| Lot Area:                 | 1.35 Sqft                  |  |
| View:                     | Mountain(s)                |  |
| Country:                  | US                         |  |
| State:                    | California                 |  |
| County:                   | Riverside                  |  |
| City:                     | Hemet                      |  |
| Zipcode:                  | 92543                      |  |
| Listing ID:               | IV22043084                 |  |

### MLS Addon

| Zoning:                       | R-3         |
|-------------------------------|-------------|
| Parcel Number:                | 445321018   |
| Lot Size Square<br>Feet:      | 58,806 Sqft |
| Lot Size<br>Dimensions:       | 198 x 297   |
| TaxAnnualAmou<br>nt:          | <b>\$0</b>  |
| TaxYear:                      | 0           |
| Taxes:                        | <b>\$0</b>  |
| Guest House<br>SqFt:          | 0 Sqft      |
| Approx Lot SqFt:              | 0 Sqft      |
| √ Special Listing Conditions: | Standard    |