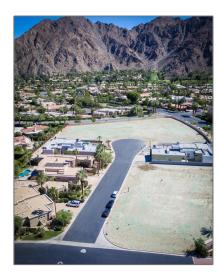

# Land For Sale

- 77 OntiverosCourt, Indian Wells, California, 92210

#### Basic Details

| Status:                   | Active                     |  |
|---------------------------|----------------------------|--|
| Listing Type:             | For Sale                   |  |
| Property Type:            | Land                       |  |
| Property<br>SubType:      | Single Family<br>Residence |  |
| Price:                    | \$955,000                  |  |
| Price Per Square<br>Foot: | <b>\$46</b>                |  |
| Lot Area:                 | <b>0.48 Sqft</b>           |  |
| View:                     | Mountain(s)                |  |
| Country:                  | US                         |  |
| State:                    | California                 |  |
| County:                   | Riverside                  |  |
| City:                     | Indian Wells               |  |
| Zipcode:                  | 92210                      |  |
| Listing ID:               | 219075036DA                |  |

#### Features

| √ View:              | Mountain(s)                                                                                                       |
|----------------------|-------------------------------------------------------------------------------------------------------------------|
| Association:         | 0                                                                                                                 |
| Senior<br>Community: | 0                                                                                                                 |
| √ Lot Features:      | Cul-de-sac                                                                                                        |
| √ Fence:             | Block                                                                                                             |
| √ Utilities:         | Electricity Available,<br>Natural Gas Available,<br>Phone Available,<br>Underground Utilities,<br>Sewer Available |
| √ Sewer:             | Other                                                                                                             |
|                      |                                                                                                                   |

### MLS Addon

| Parcel Number:                | 63379026    |  |
|-------------------------------|-------------|--|
| Lot Size Square<br>Feet:      | 20,934 Sqft |  |
| TaxAnnualAmou<br>nt:          | <b>\$0</b>  |  |
| TaxYear:                      | 0           |  |
| Association Fee:              | \$233       |  |
| Taxes:                        | <b>\$0</b>  |  |
| Guest House<br>SqFt:          | 0 Sqft      |  |
| Approx Lot SqFt:              | 0 Sqft      |  |
| √ Special Listing Conditions: | Standard    |  |