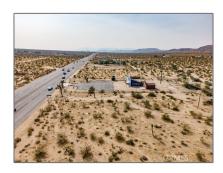

## Commercial For Sale

- Twentynine Palms

#### Basic Details

| Listing Type:  | For Sale    |  |
|----------------|-------------|--|
| Property Type: | Commercial  |  |
| Price:         | \$947,500   |  |
| Year Built:    | 1952        |  |
| View:          | Mountain(s) |  |
| Country:       | US          |  |
| Listing ID:    | JT20094770  |  |