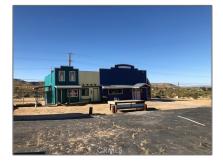

## Commercial For Sale

- Twentynine Palms

#### Basic Details

| Listing Type:  | For Sale    |  |
|----------------|-------------|--|
| Property Type: | Commercial  |  |
| Price:         | \$947,500   |  |
| Year Built:    | 1952        |  |
| View:          | Mountain(s) |  |
| Country:       | US          |  |
| Listing ID:    | JT20094770  |  |