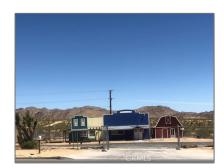

## Commercial For Sale

- Twentynine Palms

#### Basic Details

| Listing Type:  | For Sale    |  |
|----------------|-------------|--|
| Property Type: | Commercial  |  |
| Price:         | \$947,500   |  |
| Year Built:    | 1952        |  |
| View:          | Mountain(s) |  |
| Country:       | US          |  |
| Listing ID:    | JT20094770  |  |