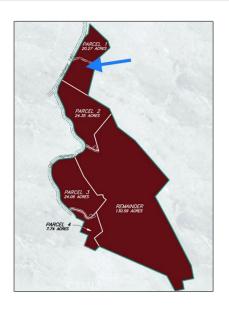

## Basic Details

| Listing Type:  | For Sale                                              |  |
|----------------|-------------------------------------------------------|--|
| Property Type: | Land                                                  |  |
| Price:         | \$149,000                                             |  |
| Lot Area:      | 20.27 Sqft                                            |  |
| View:          | City Lights,golf<br>Course,hills,mount<br>ain(s),pool |  |
| Country:       | US                                                    |  |
| Listing ID:    | MP18016635                                            |  |