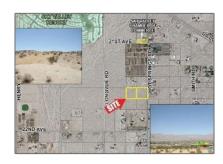

# Land For Sale

- Address not available!

#### Basic Details

| Status:              | Active                          |
|----------------------|---------------------------------|
| Listing Type:        | For Sale                        |
| Property Type:       | Land                            |
| Property<br>SubType: | Single Family<br>Residence      |
| Price:               | \$68,500                        |
| View:                | City Lights,golf<br>Course,pool |
| State:               | California                      |
| County:              | Riverside                       |
| City:                | Sky Valley                      |
| Zipcode:             | 92241                           |
| Listing ID:          | 18306852PS                      |