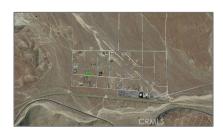

## Land For Sale

- Piute Pass & Floyd Fairway

## Basic Details

| Listing Type:  | For Sale                               |  |
|----------------|----------------------------------------|--|
| Property Type: | Land                                   |  |
| Price:         | \$20,000                               |  |
| Lot Area:      | 1.03 Sqft                              |  |
| View:          | Bluff,canyon,panor<br>amic,see Remarks |  |
| Country:       | US                                     |  |
| Listing ID:    | SR18018757                             |  |