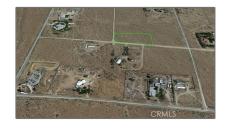

## Land For Sale

- Piute Pass & Floyd Fairway

## Basic Details

| Listing Type:  | For Sale                               |  |
|----------------|----------------------------------------|--|
| Property Type: | Land                                   |  |
| Price:         | \$20,000                               |  |
| Lot Area:      | 1.03 Sqft                              |  |
| View:          | Bluff,canyon,panor<br>amic,see Remarks |  |
| Country:       | US                                     |  |
| Listing ID:    | SR18018757                             |  |