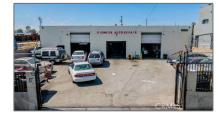

## MLS Addon

| Property Type: Commercial nt:                                                    |                |             |                  |     |
|----------------------------------------------------------------------------------|----------------|-------------|------------------|-----|
| Property Type:CommercialPrice:\$950,000Year Built:1972View:Mountain(s)Country:US | Listing Type:  | For Sale    |                  | \$0 |
| Price:\$950,000Year Built:1972Uiew:Mountain(s)Country:US                         | Property Type: | Commercial  |                  |     |
| Year Built:1972SqFt:View:Mountain(s)Approx Lot SqFt:Country:US                   | Price:         | \$950,000   |                  | \$0 |
| Country: US                                                                      | Year Built:    | 1972        |                  | 0   |
|                                                                                  | View:          | Mountain(s) | Approx Lot SqFt: | 0   |
| Listing ID: <b>DW20102966</b>                                                    | Country:       | US          |                  |     |
|                                                                                  | Listing ID:    | DW20102966  |                  |     |