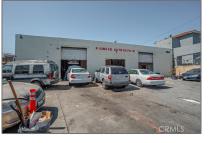

## MLS Addon

| Property Type: Commercial nt:                                                    |                |             |                  |     |
|----------------------------------------------------------------------------------|----------------|-------------|------------------|-----|
| Property Type:CommercialPrice:\$950,000Year Built:1972View:Mountain(s)Country:US | Listing Type:  | For Sale    |                  | \$0 |
| Price:\$950,000Year Built:1972Uiew:Mountain(s)Country:US                         | Property Type: | Commercial  |                  |     |
| Year Built:1972SqFt:View:Mountain(s)Approx Lot SqFt:Country:US                   | Price:         | \$950,000   |                  | \$0 |
| Country: US                                                                      | Year Built:    | 1972        |                  | 0   |
|                                                                                  | View:          | Mountain(s) | Approx Lot SqFt: | 0   |
| Listing ID: <b>DW20102966</b>                                                    | Country:       | US          |                  |     |
|                                                                                  | Listing ID:    | DW20102966  |                  |     |