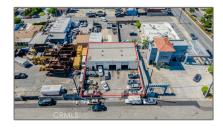

## MLS Addon

| Property Type: Commercial nt:                                                    |                |             |                  |     |
|----------------------------------------------------------------------------------|----------------|-------------|------------------|-----|
| Property Type:CommercialPrice:\$950,000Year Built:1972View:Mountain(s)Country:US | Listing Type:  | For Sale    |                  | \$0 |
| Price:\$950,000Year Built:1972Uiew:Mountain(s)Country:US                         | Property Type: | Commercial  |                  |     |
| Year Built:1972SqFt:View:Mountain(s)Approx Lot SqFt:Country:US                   | Price:         | \$950,000   |                  | \$0 |
| Country: US                                                                      | Year Built:    | 1972        |                  | 0   |
|                                                                                  | View:          | Mountain(s) | Approx Lot SqFt: | 0   |
| Listing ID: <b>DW20102966</b>                                                    | Country:       | US          |                  |     |
|                                                                                  | Listing ID:    | DW20102966  |                  |     |