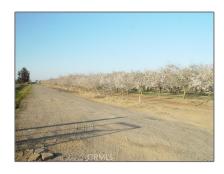

#### Features

| √ View:                  | Mountain(s)                                                   |
|--------------------------|---------------------------------------------------------------|
| Association:             | 0                                                             |
| Senior<br>Community:     | 0                                                             |
| √ Common Walls:          | No Common Walls                                               |
| Stories:                 | 1                                                             |
| √ Community<br>Features: | Rural                                                         |
| AttachedGarage           | 0                                                             |
| √ Parking                |                                                               |
| √ Fireplace:             | Living room                                                   |
| √ Lot Features:          | Horse Property, Agricultural - Tree/orchard, 16-20 Units/acre |
| √ Electric:              | 220 Volts For Spa                                             |
| √ Laundry:               | Electric Dryer Hookup,<br>Individual Room                     |
| √ Room Type:             | Family Room, Living<br>Room, All Bedrooms<br>Down             |
| √ Flooring:              | Carpet, Tile, Vinyl                                           |