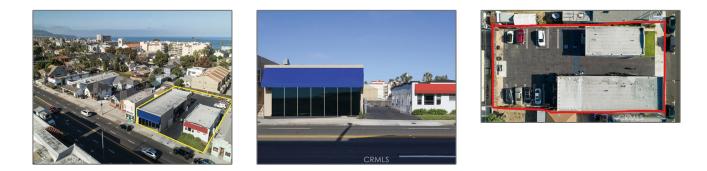

## Commercial Rent For Sale

- Pacific Coast

## MLS Addon

| For Sale               |                                                                      |
|------------------------|----------------------------------------------------------------------|
| TOT Sale               |                                                                      |
| <b>Commercial Rent</b> |                                                                      |
| \$6,490                |                                                                      |
| 0.26 Sqft              |                                                                      |
| 1954                   |                                                                      |
| Mountain(s)            |                                                                      |
| US                     |                                                                      |
| SB20089501             |                                                                      |
|                        | Commercial Rent<br>\$6,490<br>0.26 Sqft<br>1954<br>Mountain(s)<br>US |