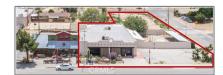

# Commercial For Sale

- Twentynine Palms Hwy

### Basic Details

| Listing Type:  | For Sale    |  |
|----------------|-------------|--|
| Property Type: | Commercial  |  |
| Price:         | \$1,360,000 |  |
| Year Built:    | 1965        |  |
| View:          | Mountain(s) |  |
| Country:       | US          |  |
| Listing ID:    | JT20113896  |  |