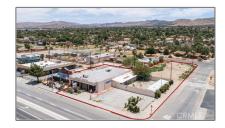

# Commercial For Sale

- Twentynine Palms Hwy

### Basic Details

| Listing Type:  | For Sale    |  |
|----------------|-------------|--|
| Property Type: | Commercial  |  |
| Price:         | \$1,360,000 |  |
| Year Built:    | 1965        |  |
| View:          | Mountain(s) |  |
| Country:       | US          |  |
| Listing ID:    | JT20113896  |  |