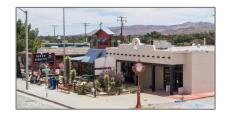

# Commercial For Sale

- Twentynine Palms Hwy

### Basic Details

| Listing Type:  | For Sale    |  |
|----------------|-------------|--|
| Property Type: | Commercial  |  |
| Price:         | \$1,360,000 |  |
| Year Built:    | 1965        |  |
| View:          | Mountain(s) |  |
| Country:       | US          |  |
| Listing ID:    | JT20113896  |  |