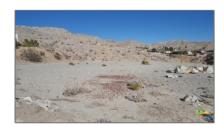

#### Basic Details

| Status:              | Active                          |  |
|----------------------|---------------------------------|--|
| Listing Type:        | For Sale                        |  |
| Property Type:       | Land                            |  |
| Property<br>SubType: | Single Family<br>Residence      |  |
| Price:               | \$180,000                       |  |
| View:                | City Lights,golf<br>Course,pool |  |
| State:               | California                      |  |
| County:              | Riverside                       |  |
| City:                | <b>Desert Hot Springs</b>       |  |
| Zipcode:             | 92240                           |  |
| Listing ID:          | 18319488PS                      |  |

## MLS Addon

| Parcel Number:       | 644020021  |  |
|----------------------|------------|--|
| TaxAnnualAmou<br>nt: | <b>\$0</b> |  |
| TaxYear:             | 0          |  |
| Taxes:               | <b>\$0</b> |  |
| Guest House<br>SqFt: | 0          |  |
| Approx Lot SqFt:     | 0          |  |
|                      |            |  |